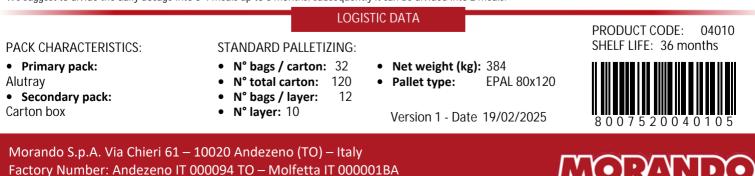

23.7 mg, Zinc (Zinc sulphate monohydrate) 2.1 mg, Copper (Copper (II) sulphate pentahydrate) 2.0 mg, Manganese (Manganous sulphate monohydrate) 2.1 mg, Iodine (Potassium iodide) 0.4 mg, Taurine 200 mg.

HOW TO USE: The product is ready to use.

#### STORAGE INSTRUCTION:

Store the product in a cool and dry place.

### DAILY RECOMMENDED AMOUNT

| Kitten's age     | 1 month | 2 months | 4 months | 6 months | 8 months | 12 months |
|------------------|---------|----------|----------|----------|----------|-----------|
| Daily amount (g) | 110     | 190      | 315      | 360      | 400      | 300       |

We suggest to divide the daily dosage into 3-4 meals up to 6 months; subsequently it can be divided into 2 meals.

Tel. +39 011 9433311 - mail: customercare@morando.it - web: www.morando.it