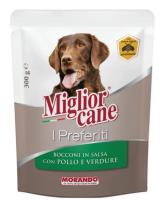

### CHUNKS IN SAUCE WITH CHICKEN AND VEGETABLES

Package: Pouch 300 g

## COMPLETE PET FOOD FOR ADULT DOGS

This delicious paté is enriched with royal jelly, an important natural antioxidant and source of vitamins and mineral salts. Straight from nature, everything required to give your dog the energy and nutrition they need.