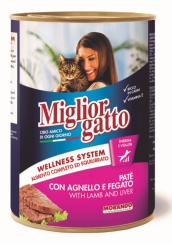

# **MIGLIORGATTO**

### PATE WITH LAMB AND LIVER

Tin 400 g

### COMPLETE PET FOOD FOR CATS

Formula designed to guarantee the key nutrients required for the well-being of your cat. Vitamin E with antioxidant action and a recipe rich in meat to help keep muscle mass toned.

Migliorgatto Adult formula dedicated to vitality of your cat. With a complete and balanced recipe rich in meat.