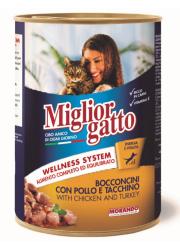

# **MIGLIORGATTO**

## CHUNKS WITH CHICKEN AND TURKEY

Tin 405 g

## COMPLETE PET FOOD FOR CATS

Formula designed to guarantee the key nutrients required for the well-being of your cat. Vitamin E with antioxidant action and a recipe rich in meat to help keep muscle mass toned.

#### COMPOSITION:

Meat and animal derivatives 30% (chicken 5%, turkey 5%), cereals, minerals.

#### ANALYTICAL CONSTITUENTS:

Moisture 77%, Crude protein 8.5%, Crude fat 4.8%, Crude fibres 0.5%, Crude ash 3%.

#### ADDITIVES:

Nutritional additives / kg: Vitamin E 10 mg, Copper (Copper(II) sulphate pentahydrate) 2 mg.

Package:

HOW TO USE: The product is ready to use.