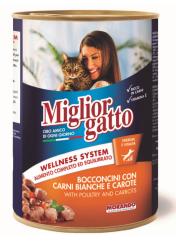

# MIGLIORGATTO

### CHUNKS WITH WHITE MEATS AND CARROTS

Package:

Tin 405 g

### COMPLETE PET FOOD FOR CATS

Formula designed to guarantee the key nutrients required for the well-being of your cat. Vitamin E with antioxidant action and a recipe rich in meat to help keep muscle mass toned.

Migliorgatto Adult formula dedicated to vitality of your cat. With a complete and balanced recipe rich in meat.